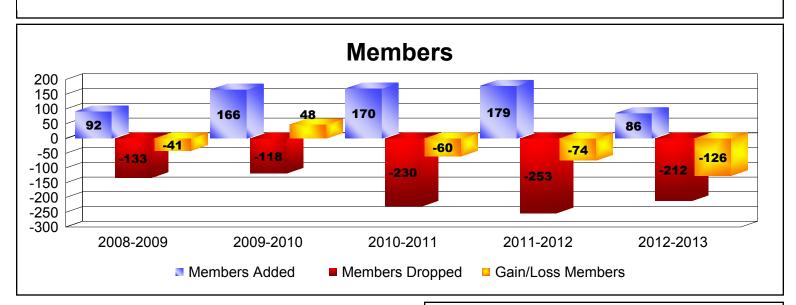

## **District 115CS PORTUGAL**

| Year                                                                                             | New<br>Clubs                         | Dropped<br>Clubs | Gain/<br>Loss<br>Clubs | New<br>Members | Charter<br>Members | Reinstate<br>Members | Transfer<br>Members | Total<br>Member<br>Added | Total<br>Members<br>Dropped | Gain/<br>Loss<br>Members |
|--------------------------------------------------------------------------------------------------|--------------------------------------|------------------|------------------------|----------------|--------------------|----------------------|---------------------|--------------------------|-----------------------------|--------------------------|
| 2008-2009                                                                                        | 0                                    | -3               | -3                     | 84             | 0                  | 2                    | 6                   | 92                       | -133                        | -41                      |
| 2009-2010                                                                                        | 0                                    | 0                | 0                      | 157            | 0                  | 1                    | 8                   | 166                      | -118                        | 48                       |
| 2010-2011                                                                                        | 4                                    | -2               | 2                      | 81             | 81                 | 5                    | 3                   | 170                      | -230                        | -60                      |
| 2011-2012                                                                                        | 1                                    | -2               | -1                     | 128            | 20                 | 19                   | 12                  | 179                      | -253                        | -74                      |
| 2012-2013                                                                                        | 0                                    | -3               | -3                     | 72             | 4                  | 7                    | 3                   | 86                       | -212                        | -126                     |
| Average                                                                                          | 1                                    | -2               | -1                     | 104            | 21                 | 7                    | 6                   | 139                      | -189                        | -51                      |
| $\begin{array}{c} 4\\ 3\\ 2\\ 1\\ 0\\ -1\\ -2\\ -3\\ -3\\ -3\\ -3\\ -3\\ -3\\ -3\\ -3\\ -3\\ -3$ |                                      |                  |                        |                |                    |                      |                     |                          |                             |                          |
| Ũ                                                                                                | 2008-20                              | 009              | 2009-2010              |                | 2010-2011          |                      | 2011-2012           |                          | 2012-2013                   |                          |
|                                                                                                  | New Clubs Dropped Clubs Gain/Loss Cl |                  |                        |                |                    |                      | ain/Loss Clu        | ıbs                      |                             |                          |